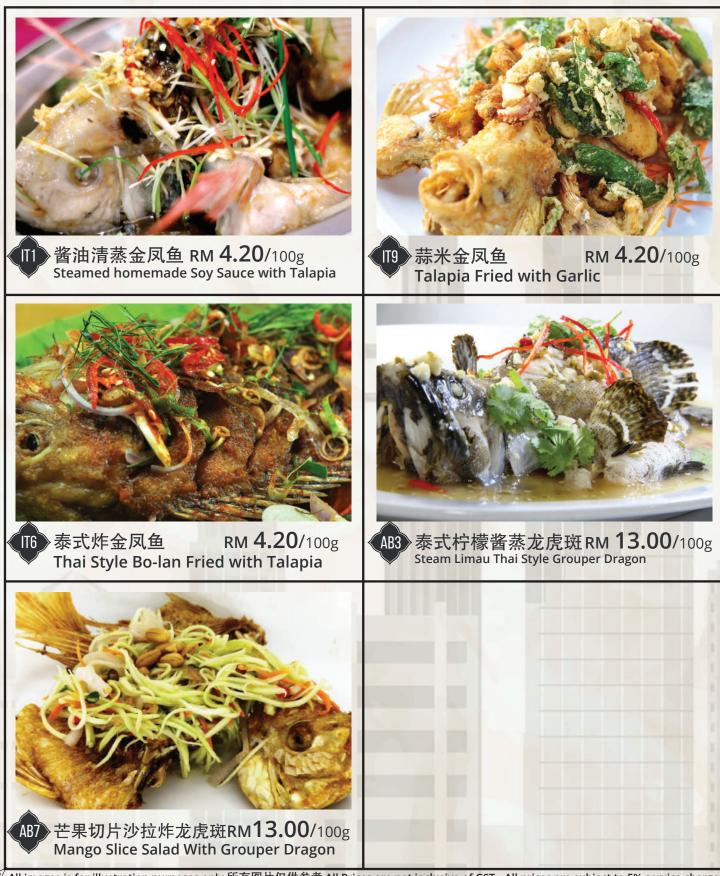

#### Grouper Dragon Fish 龙虎斑 RM 13.00/100g

- AB1 Steam HomeMade SoySauce with Grouper Dragon 泰式酱炸龙虎斑
- AB2 Taucu Steam Grouper Dragon 豆瓣酱蒸龙虎斑
- AB3 Thai Steamed Grouper Dragon with Lime Sauce 泰式柠檬酱蒸龙虎斑
- AB4 Red TomYam Steam with Grouper Dragon 红东炎龙虎斑
- AB6 Thai Style Bo-lan Fried with Grouper Dragon 泰式炸龙虎斑
- AB7 Mango Slice Salad Fried with Grouper Dragon 芒果切片沙拉炸龙虎斑
- AB9 Grouper DragonFried with Garlic 蒜米龙虎斑
- AB10 Grouper Dragon Fried with SoySauce 酱油龙虎斑
- AB11 White TomYam Grouper Dragon 白东炎龙虎斑

# AB3 Steam Limau Thai Style Grouper Dragon RM 13.00/100g 泰式柠檬酱蒸龙虎斑

#### ISK Siakap Fish 石斑鱼 RM 6.80/ 100g

IT Talapia Fish 金凤鱼 RM 4.20/100g

#### COOKING STYLE 烹饪式

- 1 Steam HomeMade SoySauce 泰式酱
- 2 Taucu Steam 豆瓣酱蒸
- 3 Thai Steamed with Lime Sauce 泰式柠檬酱蒸
- 4 Red TomYam Steam 红东炎
- 6 Thai Style Bo-lan Fried 泰式炸
- 7 Mango Slice Salad Fried 芒果切片沙拉
- 8 BBQ 烧烤式
- 9 Fried with Garlic 蒜米
- 10 Fried with SoySauce 酱油
- 11 White TomYam 白东炎