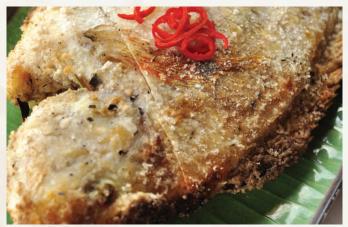

### FISH鱼

Veg Fish Farm Thai Restaurant is proud to serve a finest selection of fishes in a variety of tasty styles. Our fishes are freshly kept in well oxigenated aquariums before cooking. This ensures the texture of the fish meat is firm yet tender. Choose from a wide array of cooking style, from deep-fried to tangy Thai-steamed. Whatever your choice may be, a sensational dining experience awaits you!

#### Grouper Dragon Fish 龙虎斑 RM 13.00/100g

- AB1 Steam HomeMade SoySauce with Grouper Dragon 泰式酱炸龙虎斑
- AB2 Taucu Steam Grouper Dragon 豆瓣酱蒸龙虎斑
- AB3 Thai Steamed Grouper Dragon with Lime Sauce 泰式柠檬酱蒸龙虎斑
- AB4 Red TomYam Steam with Grouper Dragon 红东炎龙虎斑
- AB6 Thai Style Bo-lan Fried with Grouper Dragon 泰式炸龙虎斑
- AB7 Mango Slice Salad Fried with Grouper Dragon 芒果切片沙拉炸龙虎斑
- AB9 Grouper DragonFried with Garlic 蒜米龙虎斑
- AB10 Grouper Dragon Fried with SoySauce 酱油龙虎斑
- AB11 White TomYam Grouper Dragon 白东炎龙虎斑