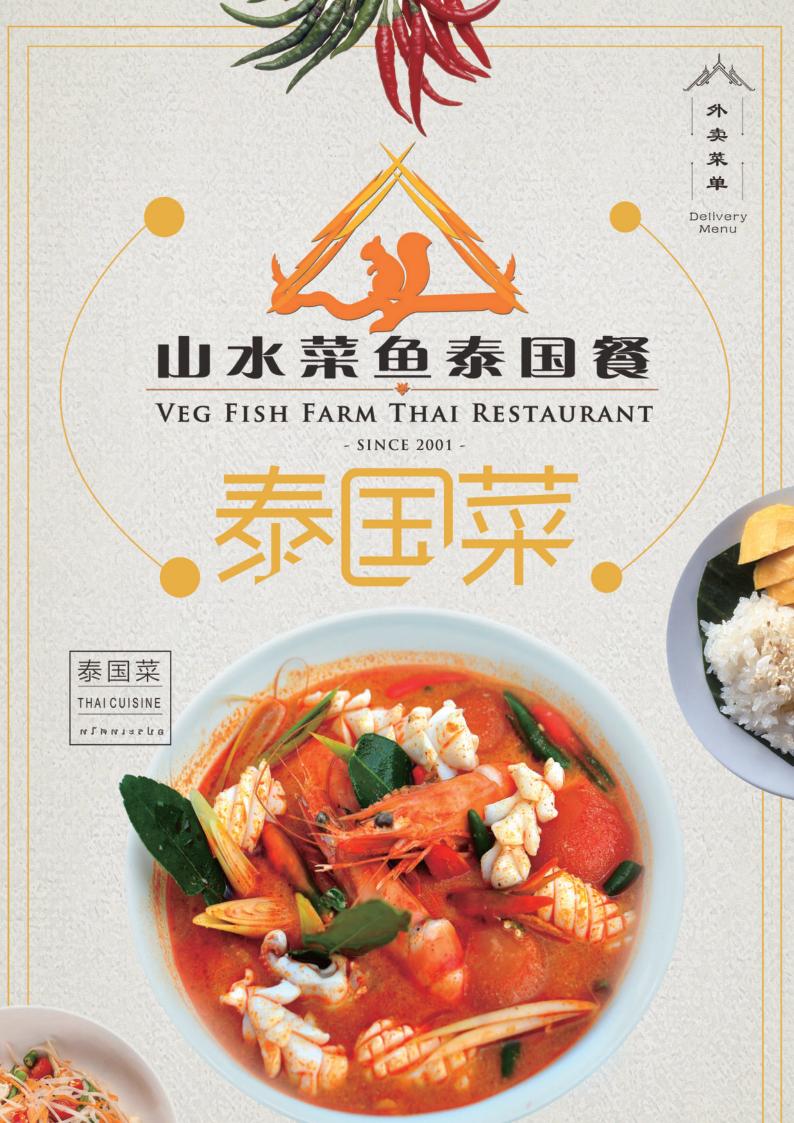

#### Fresh Veggie & Natural Chicken

Step into a world of authentic Thai cuisine and delicacies that will leave you wanting for more. From our mouth-watering spicy tom-yum soup to the selection of freshest seafood, welcome to the heart of a fantastic selection of Thai dishes. All our dishes are pork-free, delicately prepared and cooked by our experienced Thai chefs. Get set for an gastronomic adventure with us.

Veg Fish Farm Thai Restaurant cultivates its own vegetables, grown in a safe, responsible and pesticide free environment. Our very own supply of organic vegetables makes our dishes extraordinary and different. This is where the freshest vegetables are harvested, expertly cooked and consumed by our discerning customers. This is our passion to promote a healthier lifestyle through the consumption of quality food.

Veg Fish Farm Thai Restaurant also rears free-ranging chickens which are active, healthy and best of all, taste great! Free-ranging chickens are fed with vegetables as opposed to commercial chicken feed which contains growth hormones. Veg Fish Farm Thai Restaurant's free-ranging chickens produces meat that are succulent, tasty and firm. The eggs are smaller with richer coloured egg yolks.

### FISH鱼

Veg Fish Farm Thai Restaurant is proud to serve a finest selection of fishes in a variety of tasty styles. Our fishes are freshly kept in well oxigenated aquariums before cooking. This ensures the texture of the fish meat is firm yet tender. Choose from a wide array of cooking style, from deep-fried to tangy Thai-steamed. Whatever your choice may be, a sensational dining experience awaits you!